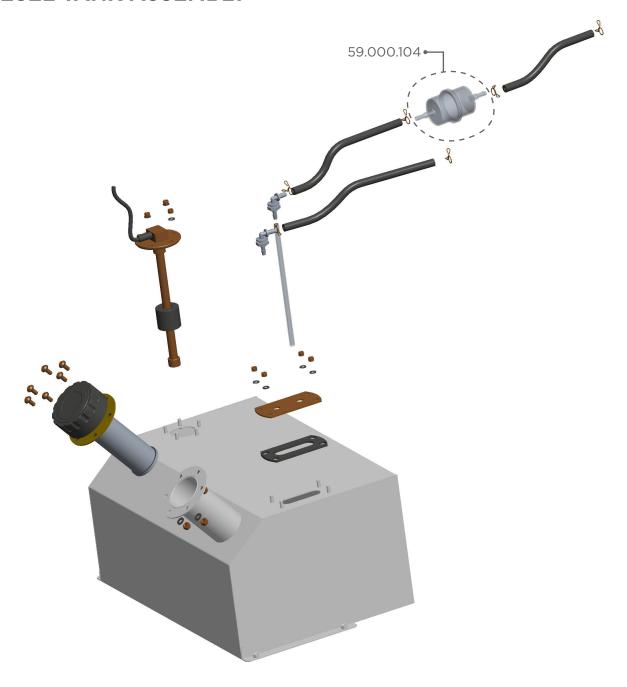

#### **DIESEL TANK ASSEMBLY**

| DESCRIPTION          |   | PART NUMBER |
|----------------------|---|-------------|
| DIESEL TANK ASSEMBLY | 1 | 59.130.016  |
| DIESEL FUEL FILTER   | 1 | 59.000.104  |