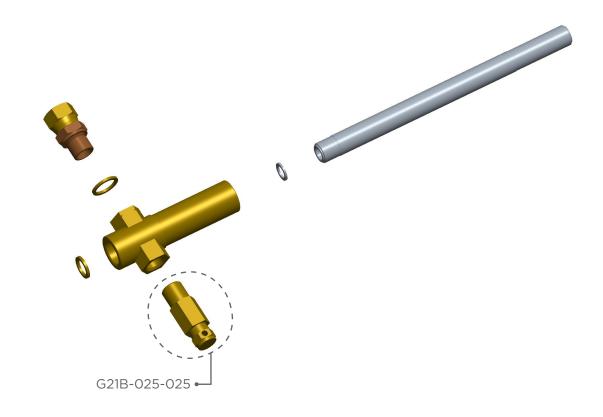

#### **BURNER ASSEMBLY**

| DESCRIPTION                |   | PART NUMBER  |
|----------------------------|---|--------------|
| TRANSMISSION ASSEMBLY      | 1 | 59.130.018   |
| HOSE BARB 1/4" X 1/4" MNPT |   | G21B-025-025 |