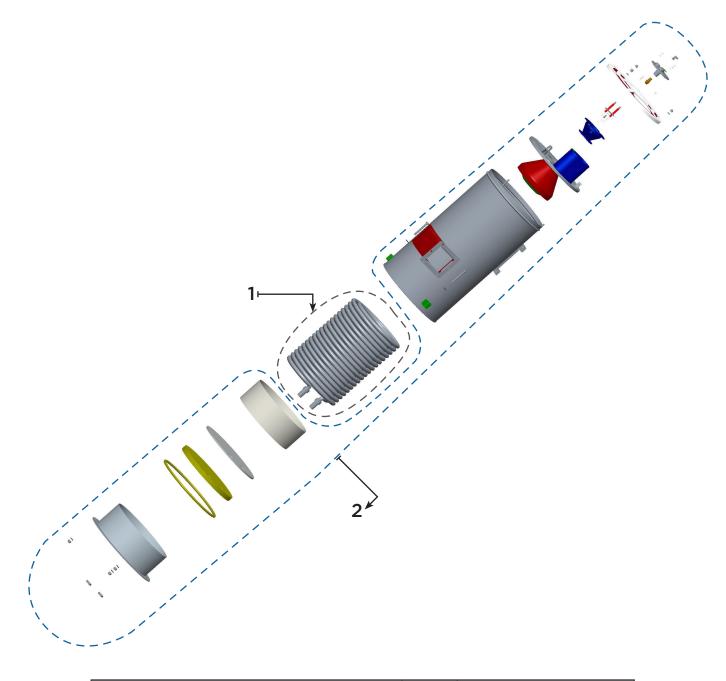

#### **COIL ASSEMBLY**

| DESCRIPTION        | QTY | PART NUMBER |
|--------------------|-----|-------------|
| BARE COIL          | 1   | 59.130.014  |
| COIL SKIN ASSEMBLY | 1   | 59.130.023  |