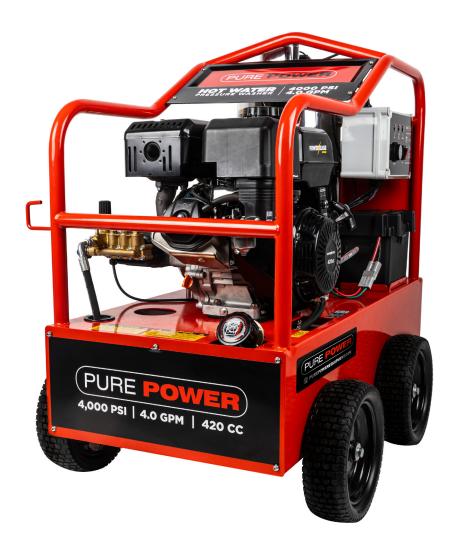

#### PRESSURE WASHER ASSEMBLY

| REFERENCE # | DESCRIPTION     | QTY | BE PART NUMBER |
|-------------|-----------------|-----|----------------|
| 1           | ENGINE          | 1   | 85.578.150     |
| 2           | PUMP            | 1   | 85.129.037B    |
| 3           | PRESSURE SWITCH | 1   | 85.300.082     |
| 4           | BATTERY         | 1   | 85.603.000     |
| 5           | BATTERY BOX     | 1   | 85.005.053     |
| 6           | WHEELS          | 1   | 85.660.054BFP  |
| 7           | BRAKE ASSEMBLY  | 1   | 85.604.104     |