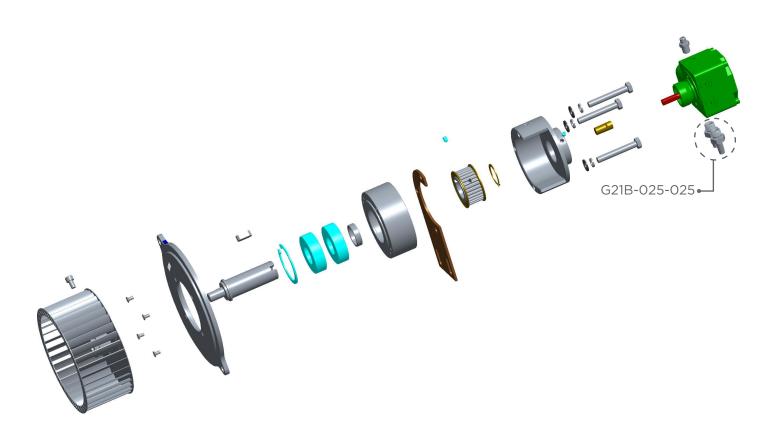

#### **BURNER ASSEMBLY**

| DESCRIPTION                |   | PART NUMBER  |
|----------------------------|---|--------------|
| TRANSMISSION ASSEMBLY      | 1 | 59.130.018   |
| HOSE BARB 1/4" X 1/4" MNPT |   | G21B-025-025 |