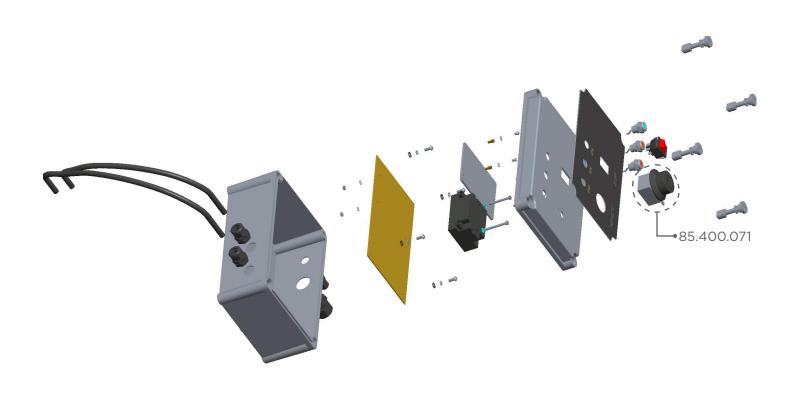

#### **CONTROL BOX ASSEMBLY**

| DESCRIPTION                 |   | PART NUMBER |
|-----------------------------|---|-------------|
| CONTROL BOX ASSEMBLY        | 1 | 59.130.017  |
| THERMOSTAT WITH INNER PROBE | 1 | 85.400.071  |