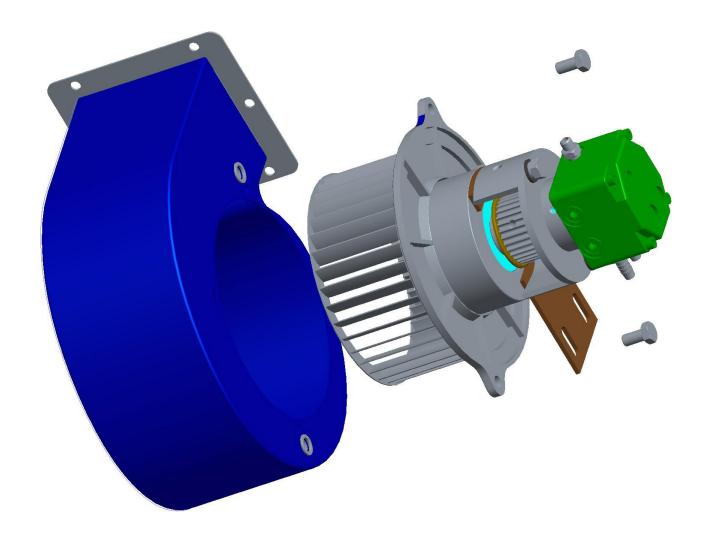

#### **BURNER ASSEMBLY WITH FAN HOUSING**

| DESCRIPTION                      |   | PART NUMBER |
|----------------------------------|---|-------------|
| BURNER ASSEMBLY WITH FAN HOUSING | 1 | 59.130.021  |