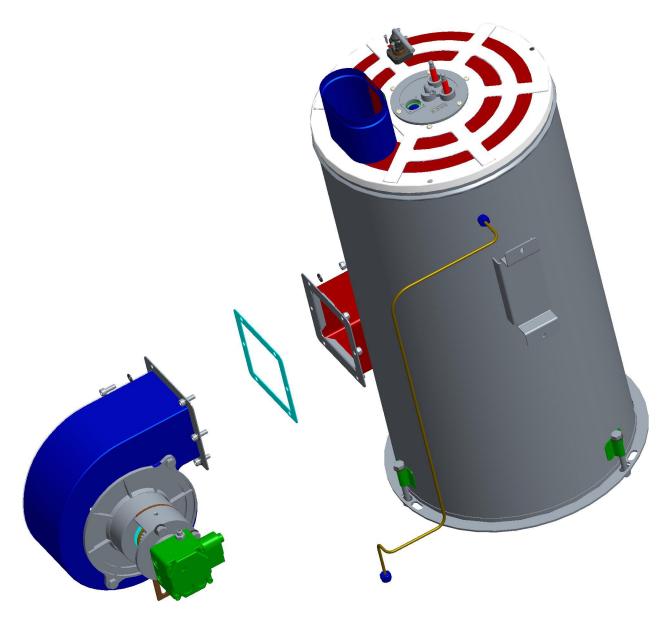

#### **BURNER ASSEMBLY WITH FAN HOUSING**

| DESCRIPTION                      |   | PART NUMBER |
|----------------------------------|---|-------------|
| BURNER ASSEMBLY WITH FAN HOUSING | 1 | 59.130.021  |

#### **COMPLETE BURNER + COIL ASSEMBLY**

| DESCRIPTION                     |   | PART NUMBER |
|---------------------------------|---|-------------|
| COMPLETE BURNER + COIL ASSEMBLY | 1 | 59.130.022  |