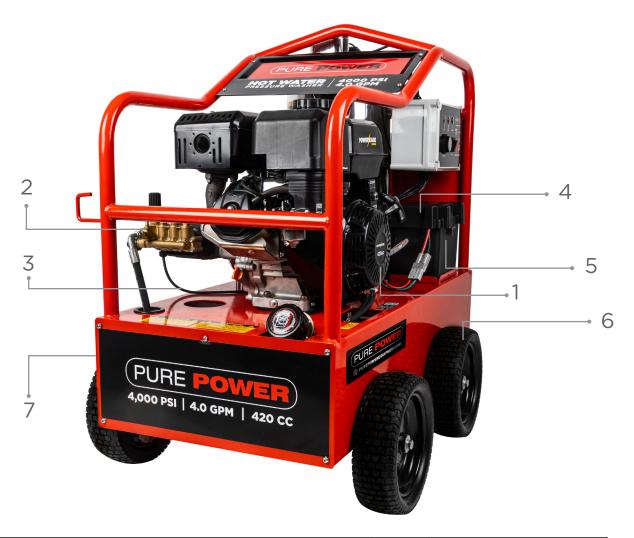

#### PRESSURE WASHER ASSEMBLY

| REFERENCE # | DESCRIPTION     | QTY | BE PART NUMBER |
|-------------|-----------------|-----|----------------|
| 1           | ENGINE          | 1   | 85.578.150     |
| 2           | PUMP            | 1   | 85.129.037B    |
| 3           | PRESSURE SWITCH | 1   | 85.300.082     |
| 4           | BATTERY         | 1   | 85.603.000     |
| 5           | BATTERY BOX     | 1   | 85.005.053     |
| 6           | WHEELS          | 1   | 85.660.054BFP  |
| 7           | BRAKE ASSEMBLY  | 1   | 85.604.104     |