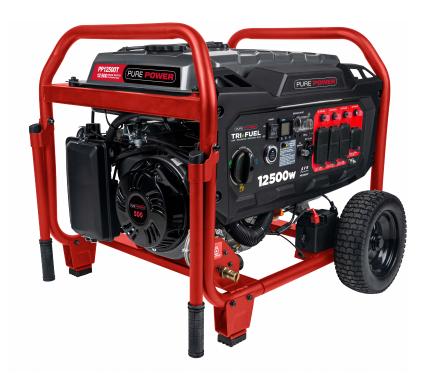

# 12,500 WATT GENERATOR MODEL: PP12500T

**FEATURES** 

- · Powerful portable generator ideal for remote worksites and emergency power.
- Durable powder coated steel roll cage protects the generator and allows easy access for maintenance.
- Rugged and reliable engine with automatic low oil-shutdown that keeps it safe.
- Easy access outlets are protected by waterproof circuit breakers for safety.
- LED floodlight provides powerful and reliable illumination.
- · Folding handle and wheels makes it easier to transport.
- Automatic CO detector shuts down the generator before harmful levels of carbon monoxide accumulate.

# ENGINE

MODEL: TYPE: CC: NOISE LEVEL: START TYPE: FUEL TYPE: FUEL TANK SIZE: APPROX RUN TIME: 11HR @ 1/4 LOAD OIL TYPE: CERTIFICATIONS:

# FRAME

TYPE: PORTABILITY: WHEELS:

PURE POWER AIR COOLED, 4-STROKE OHV 500CC 77dB ELECTRIC/RECOIL START 86 OCTANE, UP TO 10% ETHANOL 27L **SAE 10W30** EPA III AND CETL

POWDER COATED STEEL ROLL CAGE

FOLDING HANDLES WITH WHEELS

10" FLAT FREE

# **OUTLETS**

6x AC 120V 20A HOUSEHOLD, NEMA 5-20R 1x DC 12V. 8A

1x AC 120V/240V 30A TWISTLOCK, NEMA L14-30R