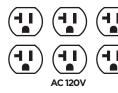

# **OUTLETS**

6x AC 120V 20A HOUSEHOLD, NEMA 5-20R 1x DC 12V. 8A

1x AC 120V/240V 30A TWISTLOCK, NEMA L14-30R