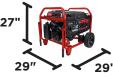

#### **BOXED SIZE** LxWxH:

32" x 25" x 28" WEIGHT: 220 LBS

# UNIT SIZE

UNIT WEIGHT: 210 LBS